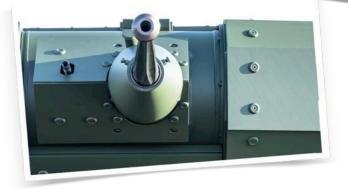

## FNSS f 🖸 🎯 in 💆 REMOTE CONTROLLED TURRET

The SABER-25 RCT is designed to meet the requirements of Turkish Armed Forces and international customers.

It is equipped with a 25 mm M242
Bushmaster chain gun and a coaxial 7.62
mm MG, providing exceptional firepower
and high hit performance.

The SABER-25 RCT has been designed to be used on a wide range of armoured vehicles from 4x4 to 8x8 wheeled and tracked IFVs.

REMOTE CONTROLLED TURRET

The turret is equipped with an electrooptic sight in order to have effective target
acquisition and identification capability
on the battlefield. It is also equipped with
two-axis independent stabilisation system
for fire on the move. The sighting system
includes a thermal imager, day sensors
and a laser range finder. A commander's
360° panoramic sight can also be
integrated if requested by the user.

The SABER-25 RCT is equipped with an advanced fire control system. The automatic target tracking capability for stationary and moving targets ensures a high first-round-hit probability providing a more effective ammunition utilization of the 180 ready-to-fire rounds.