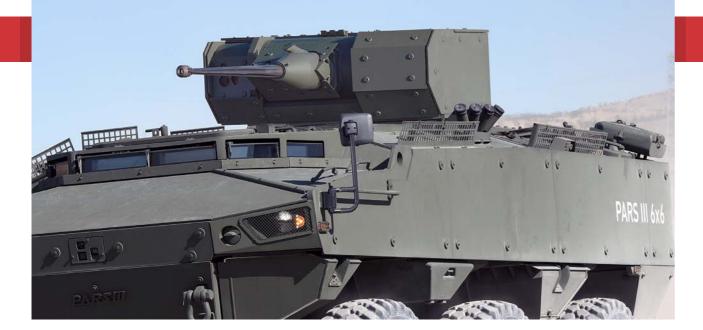

## FNSS f 🖸 🎯 in 💆 REMOTE CONTROLLED TURRET

The SABER-25 RCT is designed to meet the requirements of Turkish Armed Forces and international customers.

It is equipped with a 25 mm M242
Bushmaster chain gun and a coaxial 7.62
mm MG, providing exceptional firepower
and high hit performance.

The SABER-25 RCT has been designed to be used on a wide range of armoured vehicles from 4x4 to 8x8 wheeled and tracked IFVs.

REMOTE CONTROLLED TURRET

The turret is equipped with an electrooptic sight in order to have effective target
acquisition and identification capability
on the battlefield. It is also equipped with
two-axis independent stabilisation system
for fire on the move. The sighting system
includes a thermal imager, day sensors
and a laser range finder. A commander's
360° panoramic sight can also be
integrated if requested by the user.