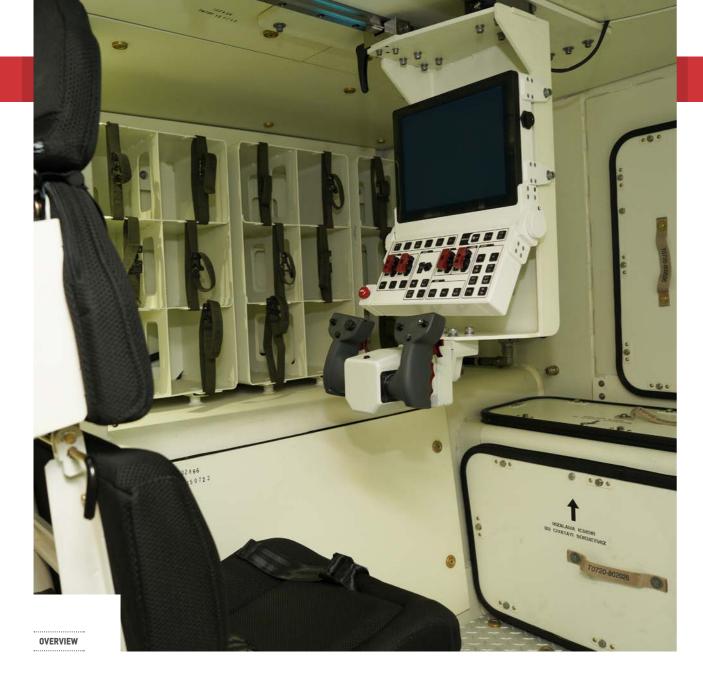

The SABER-25 RCT is equipped with an advanced fire control system. The automatic target tracking capability for stationary and moving targets ensures a high first-round-hit probability providing a more effective ammunition utilization of the 180 ready-to-fire rounds.