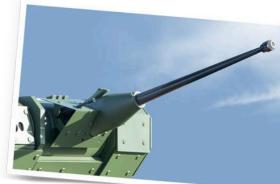

www.fnss.com.tr

The SABER RCT is designed to meet the requirements of Turkish Armed Forces and international customers. It is equipped with a 25 mm M242
Bushmaster chain gun and a coaxial 7.62
mm MG, providing exceptional firepower
and high hit performance.

The SABER RCT has been designed to be used on a wide range of armoured vehicles from 4x4 to 8x8 wheeled and tracked IFVs.

REMOTE CONTROLLED TURRET

The turret is equipped with an electrooptic sight in order to have effective target
acquisition and identification capability
on the battlefield. It is also equipped with
two-axis independent stabilisation system
for fire on the move. The sighting system
includes a thermal imager, day sensors
and a laser range finder. A commander's
360° panoramic sight can also be
integrated if requested by the user.