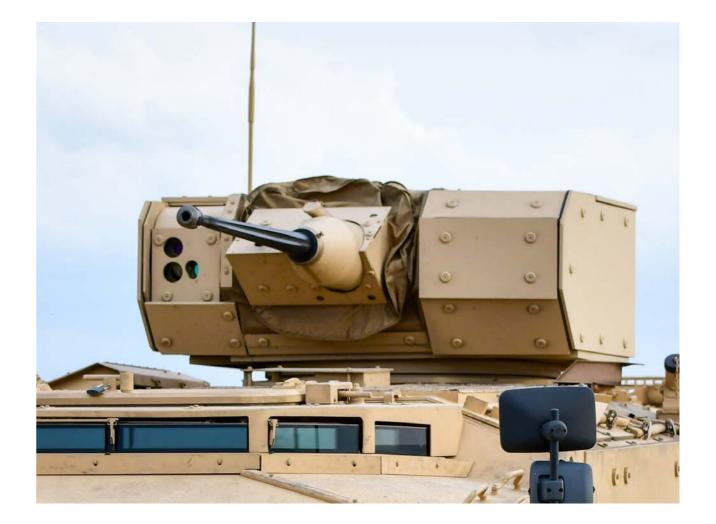

www.fnss.com.tr

The SABER RCT is designed to meet the requirements of Turkish Armed Forces and international customers. It is equipped with a 25 mm M242
Bushmaster chain gun and a coaxial 7.62
mm MG, providing exceptional firepower
and high hit performance.

The SABER RCT has been designed to be used on a wide range of armoured vehicles from 4x4 to 8x8 wheeled and tracked IFVs.

REMOTE CONTROLLED TURRET

The turret is equipped with an electrooptic sight in order to have effective target
acquisition and identification capability
on the battlefield. It is also equipped with
two-axis independent stabilisation system
for fire on the move. The sighting system
includes a thermal imager, day sensors
and a laser range finder. A commander's
360° panoramic sight can also be
integrated if requested by the user.

The SABER RCT is equipped with an advanced fire control system. The automatic target tracking capability for stationary and moving targets ensures a high first-round-hit probability providing a more effective ammunition utilization of the 180 ready-to-fire rounds.