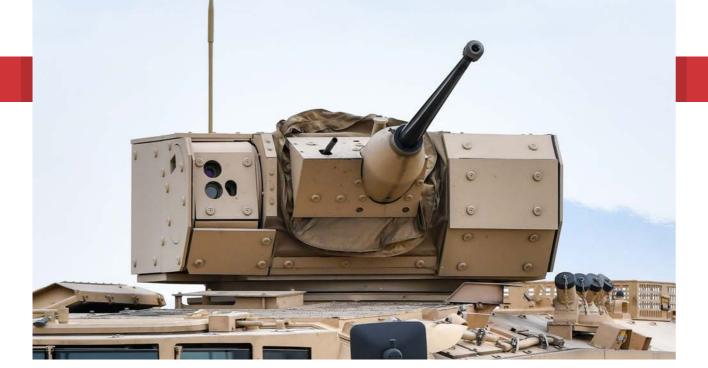

www.fnss.com.tr

The SABER RCT is designed to meet the requirements of Turkish Armed Forces and international customers. It is equipped with a 25 mm M242
Bushmaster chain gun and a coaxial 7.62
mm MG, providing exceptional firepower
and high hit performance.

The SABER RCT has been designed to be used on a wide range of armoured vehicles from 4x4 to 8x8 wheeled and tracked IFVs.

REMOTE CONTROLLED TURRET

The turret is equipped with an electrooptic sight in order to have effective target
acquisition and identification capability
on the battlefield. It is also equipped with
two-axis independent stabilisation system
for fire on the move. The sighting system
includes a thermal imager, day sensors
and a laser range finder. A commander's
360° panoramic sight can also be
integrated if requested by the user.

The SABER RCT is equipped with an advanced fire control system. The automatic target tracking capability for stationary and moving targets ensures a high first-round-hit probability providing a more effective ammunition utilization of the 180 ready-to-fire rounds.