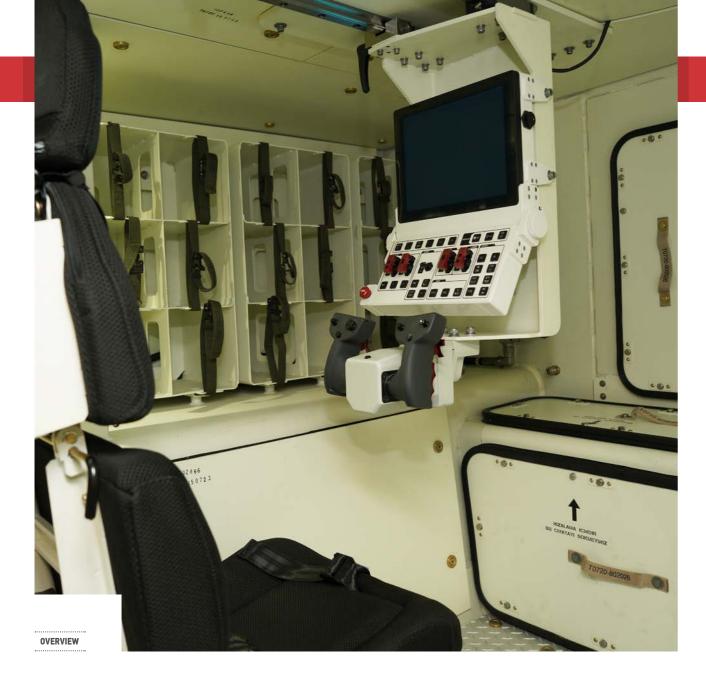

| SIGHT & FIRE CONTROL SYSTEM                                     |
|-----------------------------------------------------------------|
| Thermal Imager                                                  |
| Daylight Camera                                                 |
| Laser Range Finder                                              |
| Automatic Target Tracking                                       |
| Electronic Image Stabilisation                                  |
| Moving Target Indication                                        |
| Picture in Picture (8x Electronic Zoom in a Separate Window)    |
| Manual Firing                                                   |
| Automatic Ballistic Computing                                   |
| Low Ammunition Warning system                                   |
| Deck-clearance Algorithms for No-Fire Zones and No-Motion Zones |
| Double Handle                                                   |