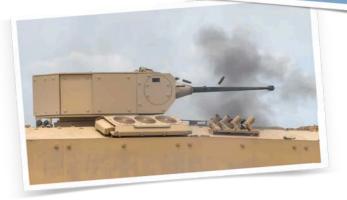

www.fnss.com.tr

The SABER RCT is designed to meet the requirements of Turkish Armed Forces and international customers. It is equipped with a 25 mm M242
Bushmaster chain gun and a coaxial 7.62
mm MG, providing exceptional firepower
and high hit performance.

The SABER RCT is equipped with an advanced fire control system. The automatic target tracking capability for stationary and moving targets ensures a high first-round-hit probability providing a more effective ammunition utilization of the 180 ready-to-fire rounds.